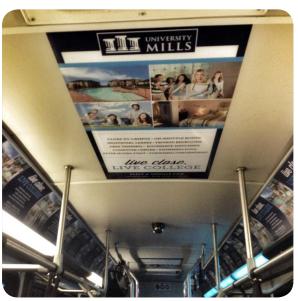

#### THE BUS INTERIOR ADVERTISING

OSU-Stillwater Community Transit (The Bus) offers a variety of interior advertising opti allow advertisers to reach the highly sought after student demographic with bold mes while they are a captive audience on the buses.

Interior Signs 11x28
Space Rate (1 Card per bus)

Per Month 3 Month \$200 Min

Double-wide Interior Signs 11x56

Space Rate (1 Card per bus)

Per Month 3 Months \$300 Min

Ceiling Ads 24x48

Space Rate (Per Ad)

Per Month 3 Month \$400 Min